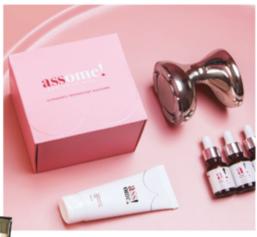

# **BRIDAL BEAUTY MUST-HAVES**

Here's my pick of the best products to help get your bridal beauty game in check. From a cellulite busting device with fabulous results and an Argan Oil infusing Hairdryer to guite possibly my favourite hair brush ever.

# Assome 3 in 1 Ultrasonic Massager Starter Kit

This 3 in 1 Massager uses Ultrasonic Technology to achieve deep cellulite reduction, as well as radiofrequency to firm and slim the body, and LED to smooth the skin. The results speak for themselves with skin elasticity improving by 8.5% after just one month and after 3 months the skin looks up to 36% firmer, more lifted and younger! £199 at assome.co.uk