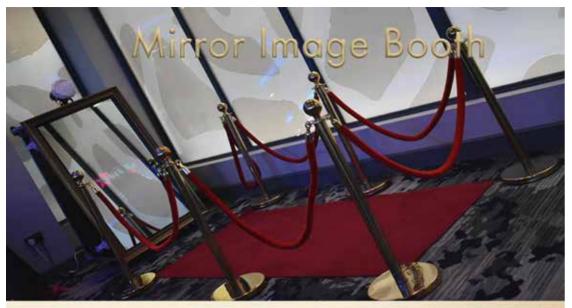

# ASIANWEDDING

Follow us on 🕒 @AsianWeddings

Selfie Mirror Booth Service Creating fun and instant memories as keepsakes for any event

All packages include: Unlimited Prints & Visits | USB Stick with All Digital Prints | Fun Selection of Props VIP Red Carpet & Gold Poles Complimentary Personalised Guest Book

T: 07958 722388 E: info@mirrorimagebooth.co.uk 👩 @mirrorimagebooth 🚅 @mirrorimageboothuk