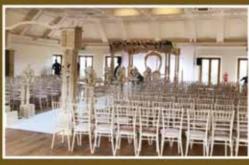

# THE CITY PAVILION

# MILLENNIUM Suite THE MILLENNIUM SUITE

where dreams turn to reality.

THE MILLENNIUM SUITE IS THE LARGEST CAPACITY VENUE IN EAST LONDON. CATERING FROM 300 GUESTS UP TO 1200 IN CABERET STYLE. ITS VERSATILITY IS ONLY RESTRICTED TO YOUR IMAGINATION AND WE CAN TAILOR MAKE YOUR DAY TO YOUR EXACT SPECIFICATIONS.

OUR PROFESSIONAL AWARD WINNING IN HOUSE CATERING TEAM CAN INSURE YOUR SATISFACTION WITH CUISINE FROM ALL AROUND THE WORLD WE ALSO HAVE THE MANHATTAN SUITE AVAILABLE WHICH CAN CATER UP TO 250 PEOPLE