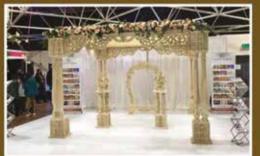

# THE CITY PAVILION

# MILLENNIUM Suite THE MILLENNIUM SUITE

where dreams turn to reality.

THE MILLENNIUM SUITE IS THE LARGEST CAPACITY VENUE IN EAST LONDON. CATERING FROM 300 GUESTS UP TO 1200 IN CABERET STYLE. ITS VERSATILITY IS ONLY RESTRICTED TO YOUR IMAGINATION AND WE CAN TAILOR MAKE YOUR DAY TO YOUR EXACT SPECIFICATIONS.

OUR PROFESSIONAL AWARD WINNING IN HOUSE CATERING TEAM CAN INSURE YOUR SATISFACTION WITH CUISINE FROM ALL AROUND THE WORLD WE ALSO HAVE THE MANHATTAN SUITE AVAILABLE WHICH CAN CATER UP TO 250 PEOPLE